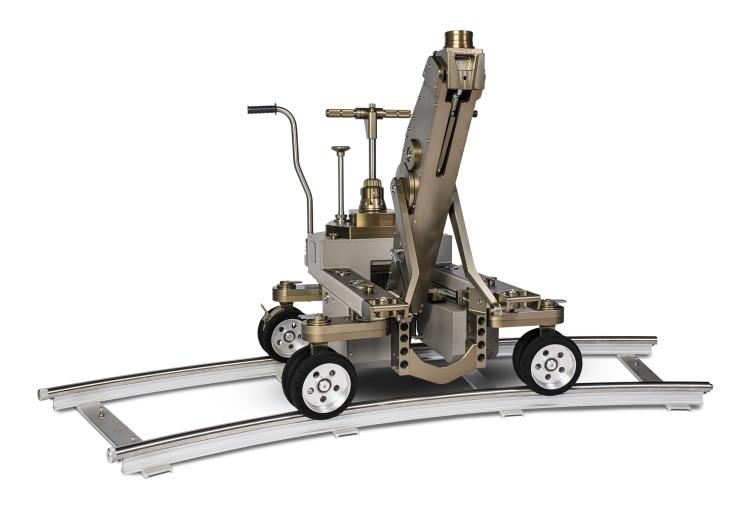

Our 45-degrees curved track has a 20ft outside diameter so you will need 8 sections to make a full circle.

Albatross on curved track