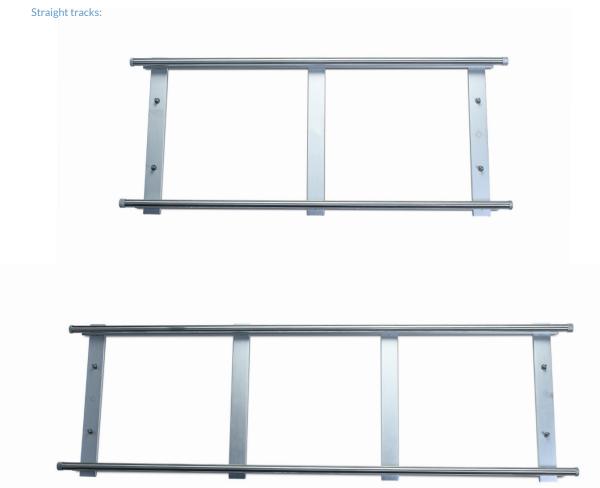

## **About our Tracks:**

Our tracks are all made of stainless steel and a light alluminium alloy, so they are extra resistent and easy to carry.

We produce straight tracks that are 0.8, 1.6 or 2.2 metres in lenght and 0.62 metres (24.5 inches) in width.

## **SPECIFICATIONS**

3 different lenghts: Lenght: 0,8 meters Lenght: 1,6 meters Lenght: 2,2 meters

Width: 0,62 meters (24.5 inches)

Track curvature: 45°

Cinetech Italiana S.r.l. Via del Casale Ferranti, 27/29 00173 - Rome, Italy