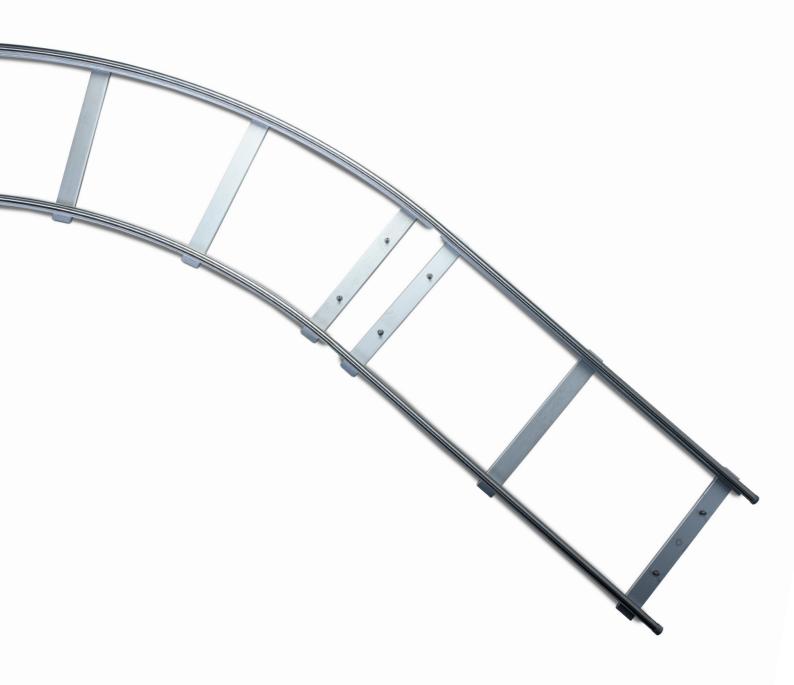

Our 45-degrees curved track has a 20ft outside diameter so you will need 8 sections to make a full circle.

Albatross on curved track

## **SPECIFICATIONS**

3 different lenghts: Lenght: 0,8 meters Lenght: 1,6 meters Lenght: 2,2 meters

Width: 0,62 meters (24.5 inches)

Track curvature: 45°

Cinetech Italiana S.r.l. Via del Casale Ferranti, 27/29 00173 - Rome, Italy