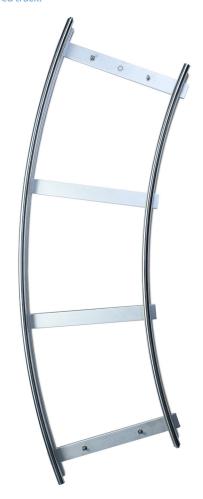

Our 45-degrees curved track has a 20ft outside diameter so you will need 8 sections to make a full circle.

Albatross on curved track

## **SPECIFICATIONS**

3 different lenghts: Lenght: 0,8 meters Lenght: 1,6 meters Lenght: 2,2 meters

Width: 0,62 meters (24.5 inches)

Track curvature: 45°

Cinetech Italiana S.r.l. Via del Casale Ferranti, 27/29 00173 - Rome, Italy